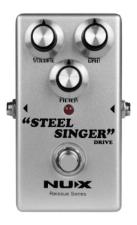

# STEEL SINGER DRIVE VINTAGE ANALOG OVERDRIVE

A true analog series! NUX introduces 6 stompboxes featuring analog circuitry, metal chassis and True-bypass, born to deliver the feeling and the voice we learned to love during the past decades.

### **KEY FEATURES**

Vintage Analog Ovedrive Effect featuring Volume, Gain, Filter controls

Pure Analog Circuit delivering warm and natural tube Overdrive tone

True-bypass Hardware Switching

Compact and sturdy feauturing metal chassis