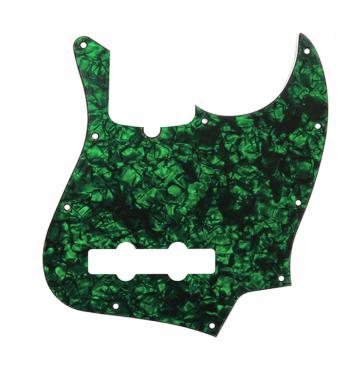

## DPP JB GRP J-BASS PICKGUARD GREEN PEARL

D'Andrea Pro Pickguards are the perfect option to change the look of your instrument! Each pickguard features vibrant, colorful patterns that add unique customization options to your guitar. Available in several different designs, these pickguards are precision-cut and hand polished with a 4-ply core. In addition, each pickguard is equipped with 11 screw holes, constructed of premium celluloid material and fits the exact specs of actual production models.