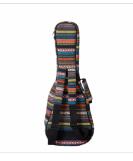

# USC-S PADDED SOFTCASE FOR SOPRANO UKULELE

USC series is conceived for carrying and protecting your ukulele, wihtout forgetting one very important thing: a stunning look! Available for soprano, concert, tenor and baritone ukuleles.

### **KEY FEATURES**

10mm padding for great protection

Double Strap and handle

Front pocket for accessories

Finish: color party

Size: soprano

Inner dimensions: 56.50 x 19.50cm (length x width)