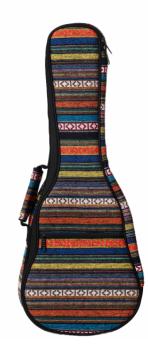

# USC-S PADDED SOFTCASE FOR SOPRANO UKULELE

USC series is conceived for carrying and protecting your ukulele, wihtout forgetting one very important thing: a stunning look! Available for soprano, concert, tenor and baritone ukuleles.

### **KEY FEATURES**

10mm padding for great protection

Double Strap and handle

Front pocket for accessories

Finish: color party

Size: soprano

Inner dimensions: 56.50 x 19.50cm (length x width)