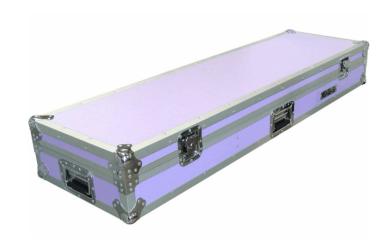

# SL-19 - FLIGHTCASE 2X SL12XX + 1 X 19" MIXER - PURPLE

The Zomo SL-19 ist the perfect solution for 2 Technics SL-12XX and 1 x 19" mixer. Easy to transport and it protects against foreign access. The Zomo flightcase series is absolutely road and flight ready and protects its content durable before hits and negative influence. The removable lid can also be used as a base. Sheer genius and totally cool! It's Zomo! The devices shown or mentioned are not included in the scope of delivery.

Clean and interior

Capacity: 2x Technics SL-12XX and 1x 19" mixing console e.g. Allen & Heath S2, DN-X500, DN-X900, CDM-3200, CDM-3600,

CDM-3610, CDM-500..."

Dimensions: 1519 x 442 x 200 mm

Weight: 17,90 kg