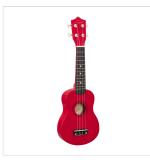

## SUNNY 10-RD SOPRANO UKULELE MAUI SUNNY CON BORSA

An exotic touch to your arrangements? Party with friends on the beach? MAUI ukuleles are what you are looking for. Available in 8 different colors, MAUI Sunny ukuleles come out with color bag and chords tutorial, allowing you to play whatever you want, wherever you want!

### **KEY FEATURES**

| Soprano ukulele                                 |
|-------------------------------------------------|
| Body: linden                                    |
| Fretboard: maple (12 frets)                     |
| Diapason: 13"                                   |
| Machine heads: open withcream button            |
| Bridge: abs                                     |
| Chords tutorial included for fast&easy learning |
| Padded gig bag included                         |
| Provided in color box                           |

Color: Red