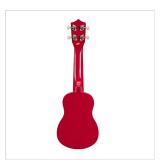

## SUNNY 10-RD SOPRANO UKULELE MAUI SUNNY CON BORSA

An exotic touch to your arrangements? Party with friends on the beach? MAUI ukuleles are what you are looking for. Available in 8 different colors, MAUI Sunny ukuleles come out with color bag and chords tutorial, allowing you to play whatever you want, wherever you want!

### **KEY FEATURES**

| Soprano ukulele                                 |
|-------------------------------------------------|
| Body: linden                                    |
| Fretboard: maple (12 frets)                     |
| Diapason: 13"                                   |
| Machine heads: open withcream button            |
| Bridge: abs                                     |
| Chords tutorial included for fast&easy learning |
| Padded gig bag included                         |
| Provided in color box                           |

Color: Red