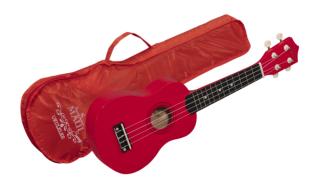

## SUNNY 10-RD SOPRANO UKULELE MAUI SUNNY CON BORSA

An exotic touch to your arrangements? Party with friends on the beach? MAUI ukuleles are what you are looking for. Available in 8 different colors, MAUI Sunny ukuleles come out with color bag and chords tutorial, allowing you to play whatever you want, wherever you want!

### **KEY FEATURES**

| Soprano ukulele                                 |
|-------------------------------------------------|
| Body: linden                                    |
| Fretboard: maple (12 frets)                     |
| Diapason: 13"                                   |
| Machine heads: open withcream button            |
| Bridge: abs                                     |
| Chords tutorial included for fast&easy learning |
| Padded gig bag included                         |
| Provided in color box                           |

Color: Red