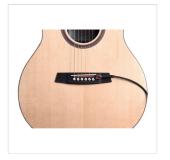

Held in place by the tension of tuned strings, SG-1 is an acoustic guitar bridge pickup that installs safely and securely between the saddle and pins. This steel-string guitar pickup may remain installed when not in use.

SG-1 guitar pickup comes two cables. Plug in directly with the 9-ft. 1/8" to 1/4" cable, or use the 3-ft. 1/8" to female 1/4" jumper with safety clip to connect with the instrument cable of your choice..