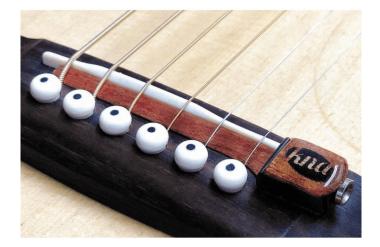

## SG-1 SG-1 PORTABLE PIEZO PICKUP FOR STEEL-STRING GUITAR

Encased in lightweight tonewood, SG-1 is a piezo pickup for guitar that transfers the natural amplified sound of your instrument without requiring modification.

Held in place by the tension of tuned strings, SG-1 is an acoustic guitar bridge pickup that installs safely and securely between the saddle and pins. This steel-string guitar pickup may remain installed when not in use.

### **KEY FEATURES**

Weight: 3.8g. / 0.137oz

Overall length: 74mm / 2.91"

Height / jack housing: 9mm / 0.35"

Active element measurements

Length: 73mm / 2.87"

Width: 6.2mm / 0.24"

Thickness: 2mm ± 0.05mm 0.079" ± 0.002"

Wood: Mahogany

Maximum Impedance: 500 ohm

Jumper cable with safety clip: 1meter / 3'

Amp cable: 3meter / 9'