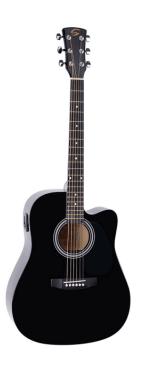

## YOSEMITE-DNCE-BK DREADNOUGHT CUTAWAY ACOUSTIC GUITAR WITH PREAMP

YOSEMITE-DNCE is a great choice for beginners and students demanding tone and playability. Dreadnought cutaway shape is perfect for deep tone, comfort, playability. The classic design is enanched by the black pickguard and soundhole decoration. Built with the same principles of higher priced models, it's a great choice for students or free time guitar alike.

## **KEY FEATURES**

Top: linden

Back and sides: basswood

Fretboard: maple

Bridge: maple

Machine heads: chrome diecast

Pickguard: black

Preamp: vol/tone controls

Colour: black