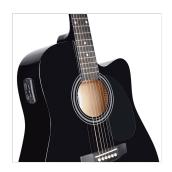

## YOSEMITE-DNCE-BK DREADNOUGHT CUTAWAY ACOUSTIC GUITAR WITH PREAMP

YOSEMITE-DNCE is a great choice for beginners and students demanding tone and playability. Dreadnought cutaway shape is perfect for deep tone, comfort, playability. The classic design is enanched by the black pickguard and soundhole decoration. Built with the same principles of higher priced models, it's a great choice for students or free time guitar alike.

## **KEY FEATURES**

Top: linden

Back and sides: basswood

Fretboard: maple

Bridge: maple

Machine heads: chrome diecast

Pickguard: black

Preamp: vol/tone controls