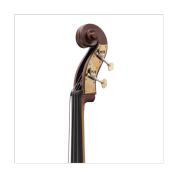

#### **KEY FEATURES**

Solid spruce top

Flamed maple back and sides

Ebony fretboard for perfect feeling

Alchool hand varnished satin finish in light brown color

ebony tailpiece with tuners

Hexagonal brazilwood bow with ebony frog and natural hair