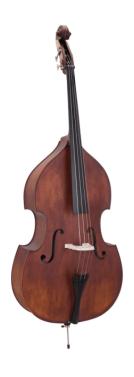

## VIRTUOSO PRO SOLID SPRUCE TOP HAND MADE 3/4 DOUBLEBASS WITH MAPLE BACK & SIDES

Handcrafted with the best materials, P906 is a visually stunning doublebass with rich and deep sound, thanks to the solid spruce top. The maple back & sides contributes to brighten the sound. With its classic design in violin shape, the hand varnished alchool finish is in satin light brown, enhancing the visual appeal of wood. P906 is also equipped with ebony fingerboard, for great feeling and sound response. Including bow and padded carrying bag, it's the perfect instrument for the advanced student.

#### **KEY FEATURES**

Solid spruce top

Flamed maple back and sides

Ebony fretboard for perfect feeling

Alchool hand varnished satin finish in light brown color

ebony tailpiece with tuners

Hexagonal brazilwood bow with ebony frog and natural hair