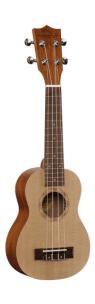

## MPUKA-110A SOPRANO UKULELE MAUI PRO WITH BAG (SPRUCE TOP)

An exotic touch to your arrangements? You want something more from a simple ukulele? THE PRO series ukulele of the MAUI are perfect for you. Available in all extensions from Soprano to Baritone the ukuele MAUI PRO are now offered also in a new version featuring spruce top with mahogany Sapele back and sides.

## **KEY FEATURES**

Sopran ukulele

Body: Sapele plywood with Spruce top

Fretboard: Walnut (15 keys)

Diapason: 13"

Machine heads: chrome

Bridge: Walnut

Rosette: Maui pro design

Finish: Satin

Strings: Aquila

Bag: included