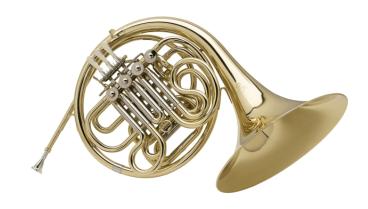

## SFH-FB4GU F/BB DOUBLE FRENCH HORN WITH 4 ROTARY VALVES

French horn has been historically very popoular in orchestra, both on harmonies and solos. The French Horn Soundsation SFH-FB4G is built with high attention on details. Perfectly pitched and featuring easy emission, Double pitch F/Bb it offer a warm and mellow tone. Ergonomic, lightweight design, easy playing and perfect pitch: SFH-FB4G is a great choice for students.

## **KEY FEATURES**

Brass body

F/Bb pitch

4 stainless steel rotary valves

Bore diameter of Ø 11,90mm

Bell unita diameter of Ø 311mm

Pitch slide on main bore

Laquered gold finish