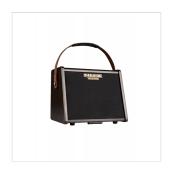

# BATTERY POWERED ACOUSTIC GUITAR AMPLIFIER (25W RMS)

NUX AC-25 is a compact acoustic amplifier with built-in rechargeable battery that can run 4 hrs for busking. It equips a 6.5" speaker, Modeling Preamps, Reverb, Bluetooth Audio Stream, Drum Machine.

#### **KEY FEATURES**

25W RMS rich warm sound acoustic amp with 6.5" speaker

Rechargeable Lithium Battery for 4,5 hours of outdoor performances

2 independent channels (jack/combo) for voice and instrument

#### **SPECIFICATIONS**

25 watt RMS

**Speaker** 1 x 6.5"

**Dimensions** 218x218x220 mm

Weight 5 Kg