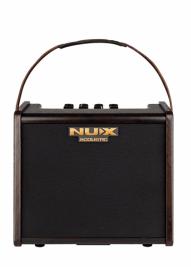

# BATTERY POWERED ACOUSTIC GUITAR AMPLIFIER (25W RMS)

NUX AC-25 is a compact acoustic amplifier with built-in rechargeable battery that can run 4 hrs for busking. It equips a 6.5" speaker, Modeling Preamps, Reverb, Bluetooth Audio Stream, Drum Machine.

#### **KEY FEATURES**

25W RMS rich warm sound acoustic amp with 6.5" speaker

Rechargeable Lithium Battery for 4,5 hours of outdoor performances

2 independent channels (jack/combo) for voice and instrument

#### **SPECIFICATIONS**

25 watt RMS

**Speaker** 1 x 6.5"

**Dimensions** 218x218x220 mm

Weight 5 Kg