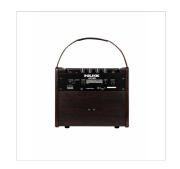

## DUAL CHANNEL FOR INSTRUMENT AND MIC

For buskers, AC-25 is quite user friendly, the simple control panel configuration with intuitive APP user interface let you get the great sound easily.

#### **KEY FEATURES**

25W RMS rich warm sound acoustic amp with 6.5" speaker

Rechargeable Lithium Battery for 4,5 hours of outdoor performances

2 independent channels (jack/combo) for voice and instrument