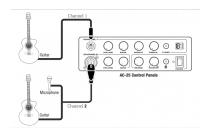

You can tweak it through Stageman APP on the mobile phone. The dual channel configuration means you can plug a dynamic mic and your acoustic guitar. You can play playbacks via Bluetooth Audio Stream, or auxiliary input.

## DUAL CHANNEL FOR INSTRUMENT AND MIC

For buskers, AC-25 is quite user friendly, the simple control panel configuration with intuitive APP user interface let you get the great sound easily.