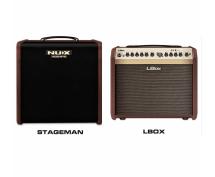

## NATURAL SOUND WITH AMP MODELING TECHNOLOGY

AC-25 offers you Stageman and LBox amp models, the Stageman is based on NUX's iconic acoustic amp which has rich bass response and warm sound, and the LBox is based on the famous US acoustic amp brand which offers transparent acoustic tone.