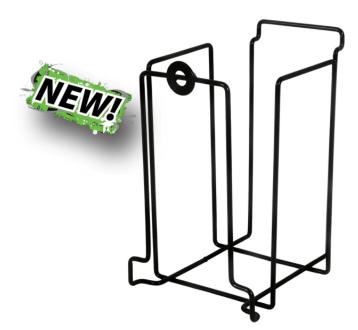

## CC55 WIRE STRING PACK HOLDER

String Swing's Wire String Pack Holder is a wire-formed slatwall display that effectively rotates a retailer's string stock by unloading from the bottom, while being filled from the top. Velcro rounds are included for displaying a sample pack on the front of the display.

## **KEY FEATURES**

For use on a slatwall system

String stock by unloading from the bottom

Filled from the top

Velcro rounds are included for displaying a sample pack on the front of the display