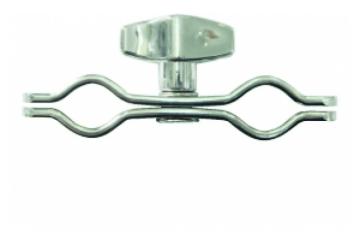

## DA-262CH FIXED BRIDGE FOR TOM HOLDER - CHROME

Everything in its place! With a line of new specially clamps and arms in various combinations, a veritable world of positioning options is opened. DA-262 is a clamp designed to minimize wiggling and amzimize stability for mounted toms in any playing situation. Easy and quick to adjust with its single screw control, is available in black and chrome finish.

## **KEY FEATURES**

Fits 3/4" to 7/8" holder

Provides added stability for mounted toms

Minimizes shocks

Single screw quick&effective control

Finish: chrome

FRENEXPORT

Via Enzo Ferrari 10 62017 Porto Recanati (MC), Italy info@frenexport.it