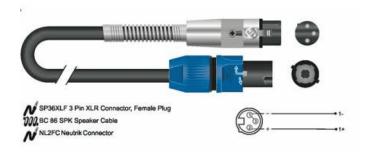

### **KEY FEATURES**

Connectors: Speakon 2 poles female NEUTRIK® NL2FC / XLR 3 poles female SP36XLF

Twinaxial BC86SPK speaker cable

Wire area: 2x 2.50 mm<sup>2</sup>

Cable diameter: 8.7 mm

PVC jacket

PE insulation grants very low capacity

Flexibile, easy winding

Application: live, studio

Length: 0.3 mt

### **SPECIFICATIONS**

Wire area 2x 2.50 mm<sup>2</sup>

Cable diameter 8.7 mm

PVC jacket

Connectors Speakon 2 poles female NEUTRIK® NL2FC / XLR 3 poles female SP36XLF