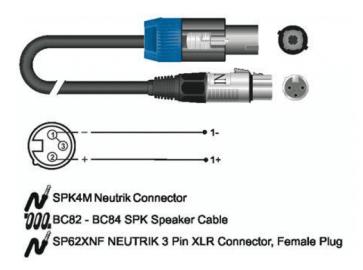

#### **KEY FEATURES**

Connectors: Speakon 4 poles female SPK4M / XLR 3 poles female SP62XNF INCO

Twinaxial BC82SPK speaker cable

Wire area: 1.00 mm<sup>2</sup>

Cable diameter: 7.0 mm

PVC jacket

PE insulation grants very low capacity

#### **SPECIFICATIONS**

| Wire area      | 1.00 mm² |
|----------------|----------|
| Cable diameter | 7.0 mm   |
| PVC jacket     |          |

**Connectors** Speakon 4 poles female SPK4M / XLR 3 poles female SP62XNF INCO