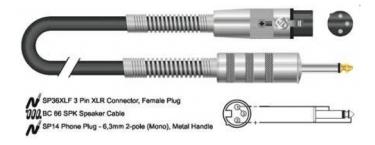

#### **KEY FEATURES**

Connectors: XLR 3 pins female SP36XLF / 1/4" Jack, 2 poles, gold plated tip SP14PPE INCO

Twinaxial BC86SPK speaker cable

Wire area: 2x 2.50 mm<sup>2</sup>

Cable diameter: 8.7 mm

PVC jacket

PE insulation grants very low capacity

Flexibile, easy winding

Application: live, studio

Length: 15 mt

### **SPECIFICATIONS**

| Wire area      | 2x 2.50 mm² |
|----------------|-------------|
| Cable diameter | 8.7 mm      |
| PVC jacket     |             |

Connectors XLR 3 pins female SP36XLF / 1/4" Jack, 2 poles, gold plated tip SP14PPE INCO