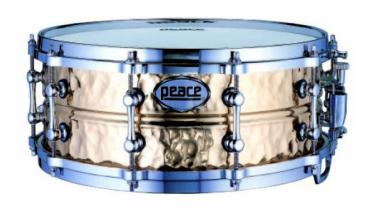

# 14 X 5,5 PHOSPHOR BRONZE HAND HAMMERED SERIES SNARE

The goal in making our new Hand Hammered Snare Drums was to employ a process that made eachdrum shell different from the next. Each individual drum in this series has different tonal characteristicsbecause the hammering process produces grooves indifferent patterns. This process brings focusto the open tonality of 2mm Bronze, Brass and Copper shells, and delivers a sound as unique as the drummer that plays them.

#### **KEY FEATURES**

1,2mm Phosphor Bronze Shell

4,5mm Zinc DIE-CAST Hoops

10 DEUS Microtube Lugs

Peace Heads

#### **SPECIFICATIONS**

| Dimensions | 14"x5,5"                |
|------------|-------------------------|
| Shell      | Phosphore Bronze 1,2 mm |
| Hoops      | Zinc Diecast 4,5 mm     |
| Lugs       | 10                      |