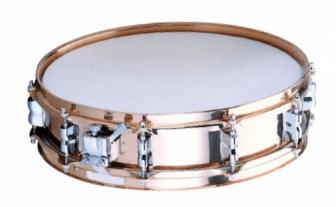

# SD-127RB 14 X 3,5 COPPER SERIES SNARE

Copper shells are the newest addition to the Batterie Line. In working with this distinct material, Peace's snaredrumcraftsmen discovered a unique tonal character in it's sound. By incorporating our new lathing process into it's creation, the new line of Batterie copper snares produce the controlled overtone of a maple drum, but with the attack and clarity of a metal shell. Their sensitive and versatile tonality deliver volume when needed, and smooth, even responsewhen expected.

### **KEY FEATURES**

1,2mm Copper Shell

2,3mm Copper plating Hoops

10 DA-23 Lugs

**PEACE Heads** 

### **SPECIFICATIONS**

| Dimensions | 14"x3,5"      |
|------------|---------------|
| Shell      | Copper 1,2 mm |
| Hoops      | Copper 2,3 mm |
| Lugs       | 10            |