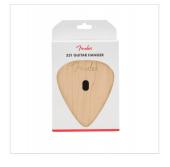

## 0991803021 **351 WALL HANGER, MAPLE**

Showcase your favorite piece of gear in an unmistakably Fender fashion! The 351 Guitar Hanger is a stylish and secure way to let the world know you're ready to play. Available in three wood variations, including one tortoiseshell pickguard covered option, these hangers are crafted from durable materials to ensure your instrument can be safely mounted for display.

## 0991803021 **351 WALL HANGER, MAPLE**