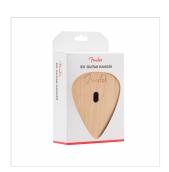

## 0991803021 **351 WALL HANGER, MAPLE**

Showcase your favorite piece of gear in an unmistakably Fender fashion! The 351 Guitar Hanger is a stylish and secure way to let the world know you're ready to play. Available in three wood variations, including one tortoiseshell pickguard covered option, these hangers are crafted from durable materials to ensure your instrument can be safely mounted for display.

## 0991803021 **351 WALL HANGER, MAPLE**