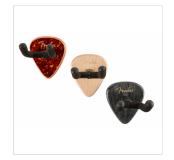

## 0991803021 **351 WALL HANGER, MAPLE**

Showcase your favorite piece of gear in an unmistakably Fender fashion! The 351 Guitar Hanger is a stylish and secure way to let the world know you're ready to play. Available in three wood variations, including one tortoiseshell pickguard covered option, these hangers are crafted from durable materials to ensure your instrument can be safely mounted for display.

## **KEY FEATURES**

Suitable for most wide to narrow headstock shapes

Padded headstock yoke pivots to ensure straight hanging

eatures classic Fender 351 pick-shaped decorative wall plate, available in Maple/Mahogany/Black Finishes