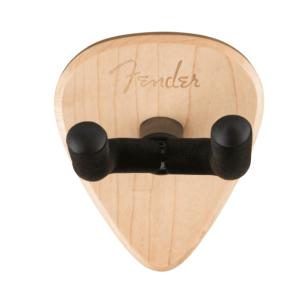

## 0991803021 **351 WALL HANGER, MAPLE**

Showcase your favorite piece of gear in an unmistakably Fender fashion! The 351 Guitar Hanger is a stylish and secure way to let the world know you're ready to play. Available in three wood variations, including one tortoiseshell pickguard covered option, these hangers are crafted from durable materials to ensure your instrument can be safely mounted for display.

## **KEY FEATURES**

Suitable for most wide to narrow headstock shapes

Padded headstock yoke pivots to ensure straight hanging

eatures classic Fender 351 pick-shaped decorative wall plate, available in Maple/Mahogany/Black Finishes

Maple

Includes all mounting hardware