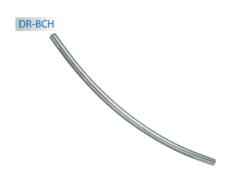

## DR-BCH CURVED RACK TUBE

Peace offers a wide range of drums accessories and spare parts. Either you need to replace some old part to your drumkit, or build up custom shells or drum kits, Peace got you covered with a full line of accessories and parts built with high quality materials. All metal parts are electroplated finished to ensure a brilliant look and a resistant coating against rust and aging. Rack tubes can be used to built custom racks or add parts to an existing one.

## **KEY FEATURES**

Curved rack tube

Diameter: 1 1/2"

Lenght: 1143mm

Electroplated finished metal parts

Brilliant look