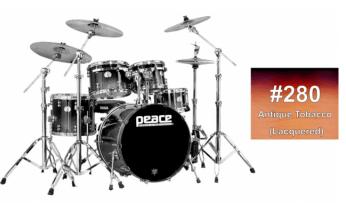

# DP-22PG-5-#280 GENUINE LACQUERED FINISH CANADIAN ROCK MAPLE 5 PCS DRUM SET

Those with a passion for playing drums who demand the best have historically opted for maple shells. In keeping with that tradition, Peace's flagship Paragon series is constructed of 9-plies of the Canadian rock maple - the best of the best.As a discerning professional's choice and like other boutique drum kits in its class, Paragon series drums are customizable with respect to desired shell sizes - diameter and depth, and Astro Pop to Velvet Plum - is available, allowing players to create a totally personalized setup.Additional notable features unique to the Paragon series include Peace's proprietary Patented Lug Integrated Floating Suspension (LIFTS) system and Peace's patented DA-121 and DA-122 Deus Microtube Lugs - not to tension rods like typical crescent mounts. This not only assures less stress to crucial tuning points, but it also makes changing heads while the tom is mounted possible.Great looks, fantastic sound and tech-friendly design, all add up to make these state-of the-art drums. Modern Drummer magazine gave its seal of approval in a product review, stating: "These drums really sing...Peace has created a high-end kit that's priced lower than many comparable models form other manufacturers."Paragon drums are only offered as shell packs.Hardware from Peace's extensive catalog is available separately.

# DP-22PG-5-#280 GENUINE LACQUERED FINISH CANADIAN ROCK MAPLE 5 PCS DRUM SET

## DP-22PG-5-#280 GENUINE LACQUERED FINISH CANADIAN ROCK MAPLE 5 PCS DRUM SET

Only shells, hardware not included

Colour #280 Antique Tobacco (Lacquered)