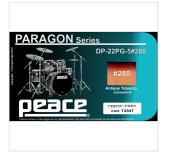

# DP-22PG-5-#280 GENUINE LACQUERED FINISH CANADIAN ROCK MAPLE 5 PCS DRUM SET

Those with a passion for playing drums who demand the best have historically opted for maple shells. In keeping with that tradition, Peace's flagship Paragon series is constructed of 9-plies of the Canadian rock maple - the best of the best.As a discerning professional's choice and like other boutique drum kits in its class, Paragon series drums are customizable with respect to desired shell sizes - diameter and depth, and Astro Pop to Velvet Plum - is available, allowing players to create a totally personalized setup.Additional notable features unique to the Paragon series include Peace's proprietary Patented Lug Integrated Floating Suspension (LIFTS) system and Peace's patented DA-121 and DA-122 Deus Microtube Lugs - not to tension rods like typical crescent mounts. This not only assures less stress to crucial tuning points, but it also makes changing heads while the tom is mounted possible.Great looks, fantastic sound and tech-friendly design, all add up to make these state-of the-art drums. Modern Drummer magazine gave its seal of approval in a product review, stating: "These drums really sing...Peace has created a high-end kit that's priced lower than many comparable models form other manufacturers."Paragon drums are only offered as shell packs.Hardware from Peace's extensive catalog is available separately.

# DP-22PG-5-#280 GENUINE LACQUERED FINISH CANADIAN ROCK MAPLE 5 PCS DRUM SET

## DP-22PG-5-#280 GENUINE LACQUERED FINISH CANADIAN ROCK MAPLE 5 PCS DRUM SET

Only shells, hardware not included

Colour #280 Antique Tobacco (Lacquered)