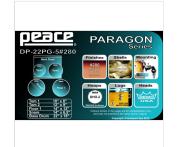

### **KEY FEATURES**

Canadian Rock Maple shells for amazing response, power and incredible feeling

Striking lacquered finishes

LIFTS™ (Lug Integrated Floating Tom Suspension) Toms Mounting

Peace DHO-2 Hoops (DHO-dc on Snare)

DEUS Microtube<sup>™</sup> Lugs

**REMO® USA Heads** 

### **SPECIFICATIONS**

Dimension

Tom 10"x8", 12"x9" - Floor Tom 14"x12" – Bass Drum 22"x18" – Snare 14"x6,5"

9 plies Canadian Rock Maple Shells

LIFTS™ Suspension with DA-124 Crescent Rims

Peace® Chrome Hardware

Triple Flange DHO-2 2,3mm Peace Hoops - DHO-DC 4,5mm hoops on snare

DA-121 e DA-122 DEUS Microtube™ Lugs - 6 on Toms, 8 on Floor Tom and Bass Drum, 10 on Snare

DA-181CH Bass Drum Claws

**Toms (Optional)** 8"x7" – 12"x10" – 13"x11" – 14"x12"