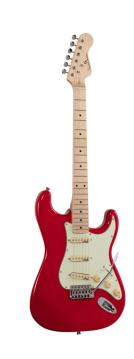

# RIDER-RETRO-M FR DOUBLE CUTAWAY ELECTRIC GUITAR WITH 3 SINGLE COILS AND VINTAGE TUNERS (WILKINSON EQUIPPED, MAPLE FRETBOARD)

RIDER RETRO is born to recall the feeling of a glorious past that has never ceased to fascinate generations of guitar players. The beauty and the resonance of the swamp ash with special retro finishes, the original Wilkinson pick ups and bridge, the hi-quality made in Taiwan vintage machines heads together with mint green pickguard create instruments with stunning visual appeal and great value.

### **PRODUCT DETAILS**

| KEY FEATURES                                |
|---------------------------------------------|
| Body: swamp ash                             |
| Neck: glossy maple                          |
| Fretboard: glossy maple                     |
| Frets: 21 (perloid)                         |
| Machine heads: vintage style made in Taiwan |
| Bridge: Wilkinson tremolo                   |
| Pick ups: 3 Wilkinson vintage single coils  |
| Switch: 5 way                               |
| Pots: volume/tone/tone                      |
| Pickguard: mint green                       |
| Colour: fiesta red                          |
| SPECIFICATIONS                              |