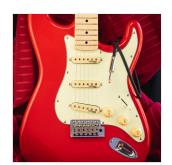

# RIDER-RETRO-M FR DOUBLE CUTAWAY ELECTRIC GUITAR WITH 3 SINGLE COILS AND VINTAGE TUNERS (WILKINSON EQUIPPED, MAPLE FRETBOARD)

RIDER RETRO is born to recall the feeling of a glorious past that has never ceased to fascinate generations of guitar players. The beauty and the resonance of the swamp ash with special retro finishes, the original Wilkinson pick ups and bridge, the hi-quality made in Taiwan vintage machines heads together with mint green pickguard create instruments with stunning visual appeal and great value.

### **PRODUCT DETAILS**

| KEY FEATURES                                |
|---------------------------------------------|
| Body: swamp ash                             |
| Neck: glossy maple                          |
| Fretboard: glossy maple                     |
| Frets: 21 (perloid)                         |
| Machine heads: vintage style made in Taiwan |
| Bridge: Wilkinson tremolo                   |
| Pick ups: 3 Wilkinson vintage single coils  |
| Switch: 5 way                               |
| Pots: volume/tone/tone                      |
| Pickguard: mint green                       |
| Colour: fiesta red                          |
| SPECIFICATIONS                              |