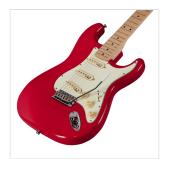

# RIDER-RETRO-M FR DOUBLE CUTAWAY ELECTRIC GUITAR WITH 3 SINGLE COILS AND VINTAGE TUNERS (WILKINSON EQUIPPED, MAPLE FRETBOARD)

RIDER RETRO is born to recall the feeling of a glorious past that has never ceased to fascinate generations of guitar players. The beauty and the resonance of the swamp ash with special retro finishes, the original Wilkinson pick ups and bridge, the hi-quality made in Taiwan vintage machines heads together with mint green pickguard create instruments with stunning visual appeal and great value.

### **PRODUCT DETAILS**

| KEY FEATURES                                |
|---------------------------------------------|
| Body: swamp ash                             |
| Neck: glossy maple                          |
| Fretboard: glossy maple                     |
| Frets: 21 (perloid)                         |
| Machine heads: vintage style made in Taiwan |
| Bridge: Wilkinson tremolo                   |
| Pick ups: 3 Wilkinson vintage single coils  |
| Switch: 5 way                               |
| Pots: volume/tone/tone                      |
| Pickguard: mint green                       |
| Colour: fiesta red                          |
| SPECIFICATIONS                              |