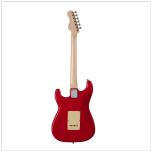

# RIDER-RETRO-M FR DOUBLE CUTAWAY ELECTRIC GUITAR WITH 3 SINGLE COILS AND VINTAGE TUNERS (WILKINSON EQUIPPED, MAPLE FRETBOARD)

RIDER RETRO is born to recall the feeling of a glorious past that has never ceased to fascinate generations of guitar players. The beauty and the resonance of the swamp ash with special retro finishes, the original Wilkinson pick ups and bridge, the hi-quality made in Taiwan vintage machines heads together with mint green pickguard create instruments with stunning visual appeal and great value.

### **PRODUCT DETAILS**

| KEY FEATURES                                |
|---------------------------------------------|
| Body: swamp ash                             |
| Neck: glossy maple                          |
| Fretboard: glossy maple                     |
| Frets: 21 (perloid)                         |
| Machine heads: vintage style made in Taiwan |
| Bridge: Wilkinson tremolo                   |
| Pick ups: 3 Wilkinson vintage single coils  |
| Switch: 5 way                               |
| Pots: volume/tone/tone                      |
| Pickguard: mint green                       |
| Colour: fiesta red                          |
| SPECIFICATIONS                              |