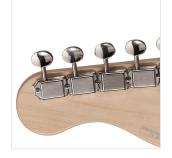

### **PRODUCT DETAILS**

| KEY FEATURES                                |
|---------------------------------------------|
| Body: swamp ash                             |
| Neck: glossy maple                          |
| Fretboard: glossy maple                     |
| Frets: 21 (perloid)                         |
| Machine heads: vintage style made in Taiwan |
| Bridge: Wilkinson tremolo                   |
| Pick ups: 3 Wilkinson vintage single coils  |
| Switch: 5 way                               |
| Pots: volume/tone/tone                      |
| Pickguard: mint green                       |
| Colour: fiesta red                          |
| SPECIFICATIONS                              |