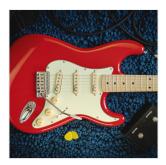

# RIDER-RETRO-M FR DOUBLE CUTAWAY ELECTRIC GUITAR WITH 3 SINGLE COILS AND VINTAGE TUNERS (WILKINSON EQUIPPED, MAPLE FRETBOARD)

RIDER RETRO is born to recall the feeling of a glorious past that has never ceased to fascinate generations of guitar players. The beauty and the resonance of the swamp ash with special retro finishes, the original Wilkinson pick ups and bridge, the hi-quality made in Taiwan vintage machines heads together with mint green pickguard create instruments with stunning visual appeal and great value.

### **PRODUCT DETAILS**

| KEY FEATURES                                |
|---------------------------------------------|
| Body: swamp ash                             |
| Neck: glossy maple                          |
| Fretboard: glossy maple                     |
| Frets: 21 (perloid)                         |
| Machine heads: vintage style made in Taiwan |
| Bridge: Wilkinson tremolo                   |
| Pick ups: 3 Wilkinson vintage single coils  |
| Switch: 5 way                               |
| Pots: volume/tone/tone                      |
| Pickguard: mint green                       |
| Colour: fiesta red                          |
| SPECIFICATIONS                              |