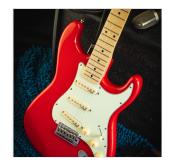

# RIDER-RETRO-M FR DOUBLE CUTAWAY ELECTRIC GUITAR WITH 3 SINGLE COILS AND VINTAGE TUNERS (WILKINSON EQUIPPED, MAPLE FRETBOARD)

RIDER RETRO is born to recall the feeling of a glorious past that has never ceased to fascinate generations of guitar players. The beauty and the resonance of the swamp ash with special retro finishes, the original Wilkinson pick ups and bridge, the hi-quality made in Taiwan vintage machines heads together with mint green pickguard create instruments with stunning visual appeal and great value.

### **PRODUCT DETAILS**

| KEY FEATURES                                |
|---------------------------------------------|
| Body: swamp ash                             |
| Neck: glossy maple                          |
| Fretboard: glossy maple                     |
| Frets: 21 (perloid)                         |
| Machine heads: vintage style made in Taiwan |
| Bridge: Wilkinson tremolo                   |
| Pick ups: 3 Wilkinson vintage single coils  |
| Switch: 5 way                               |
| Pots: volume/tone/tone                      |
| Pickguard: mint green                       |
| Colour: fiesta red                          |
| SPECIFICATIONS                              |