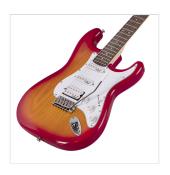

## **KEY FEATURES**

Body: ash

Neck: satin maple

Fretboard: eco-rosewood (CITES compliant)

Frets: 22 (perloid)

Machine heads: self-locking chrome made in Taiwan

Bridge: Wilkinson vintage tremolo

Pick ups: 2 Wilkinson single coils + 1 Wilkinson splittable humbucker with push/pull

Switch: 5 way

Pots: volume/tone/tone + push/pull

Pickguard: white

Colour: sienna sunburst