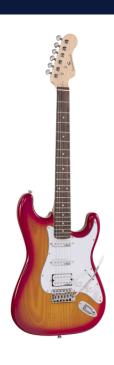

# DOUBLE CUTAWAY ELECTRIC GUITAR WITH 2 SINGLE COILS + SPLITTABLE HUMBUCKER AND SELF-LOCKING TUNERS (WILKINSON EQUIPPED, ECO-ROSEWOOD FRETBOARD)

The beauty and the resonance of the ash, the original Wilkinson pick ups and bridge, the hi-quality made in Taiwan self locking machines heads and the meticolous set-up: the RIDER PRO series is a super classic revisited with style and character. The Wilkinson bridge means stability and reliability while Wilkinson single coils in conjunction with the splittable humbucker deliver that tone which became a trademark in music history.

## **KEY FEATURES**

Body: ash

Neck: satin maple

Fretboard: eco-rosewood (CITES compliant)

Frets: 22 (perloid)

Machine heads: self-locking chrome made in Taiwan

Bridge: Wilkinson vintage tremolo

Pick ups: 2 Wilkinson single coils + 1 Wilkinson splittable humbucker with push/pull

Switch: 5 way

Pots: volume/tone/tone + push/pull

Pickguard: white

Colour: sienna sunburst