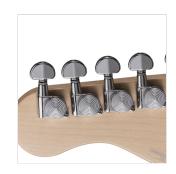

## **KEY FEATURES**

Body: ash

Neck: satin maple

Fretboard: eco-rosewood (CITES compliant)

Frets: 22 (perloid)

Machine heads: self-locking chrome made in Taiwan

Bridge: Wilkinson vintage tremolo

Pick ups: 2 Wilkinson single coils + 1 Wilkinson splittable humbucker with push/pull