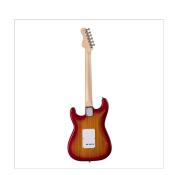

## **KEY FEATURES**

Body: ash

Neck: satin maple

Fretboard: eco-rosewood (CITES compliant)

Frets: 22 (perloid)

Machine heads: self-locking chrome made in Taiwan

Bridge: Wilkinson vintage tremolo

Pick ups: 2 Wilkinson single coils + 1 Wilkinson splittable humbucker with push/pull