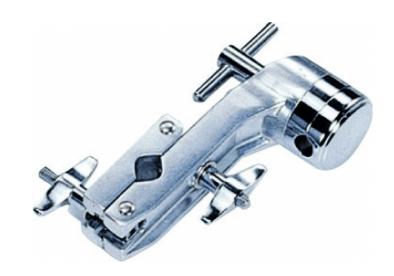

## DA-118 CLAMP-IT<sup>TM</sup> CLAMP

The broad scope of modern music demands more percussive drum setups. Drummers need convenient access to a variety of percussion voices without sacrificing space on the kit.

Peace's new **CLAMP-IT™** Accessory Clamps create unlimited flexibility of placement by attaching our **multi-angle** adjustable accessory clamps to other essential stands.

Mount an extra pair of hi-hats, a splash cymbal, a cowbell, or even an additional crash cymbal at any angle with CLAMP-IT™ on any stand, and a world of options is within easy reach.

## **KEY FEATURES**

CLAMP-IT™ Clamp

Suggested with DA-142