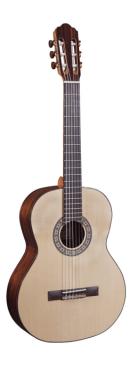

# ALL SOLID CLASSIC GUITAR WITH SPRUCE TOP IN GLOSSY FINISH (MADE IN EUROPE)

Toledo EUROPA is a new series of classical guitar entirely made in Europe. Clarinda 44SG is an all solid regular size classic guitar featuring spruce top, Indian rosewood back/sides and golden Van Gent tuners with rosewood button. The full resonance of its all solid woods, the hi-end craftmanship and the meticolous set up provide a instrument with unmatched value both for advanced students and professionists.

#### **KEY FEATURES**

Top: Solid Spruce

Back & Sides: solid Indian Rosewood

Neck: Honduras Cedar

Fretboard and bridge: Indian Rosewood

Engraved headstock: Indian Rosewood

Binding: Rosewwod with Birch purfling

Van Gent gold-plated machine heads with Rosewood button

Nut width: 52 mm

Scale: 650 mm

Nut/saddle: bone

Finish: glossy

Equipped with Sonata by Royal Classics Spanish strings

Made in Europe