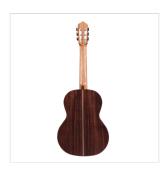

#### **KEY FEATURES**

Top: Solid Spruce

Back & Sides: solid Indian Rosewood

Neck: Honduras Cedar

Fretboard and bridge: Indian Rosewood

Engraved headstock: Indian Rosewood

Binding: Rosewwod with Birch purfling