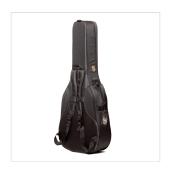

## SCPE-C SOFTCASE FOR CLASSICAL GUITAR

Soundsation softcases, featuring a reinfocing PE board + 20mm padding, perfectly gather sturdiness, comfort and style, protecting your instruments in any conditions and providing all the portability you need with adjustable straps and padded handle. Available in a wide range of sizes for guitars and basses.

## **KEY FEATURES**

Outer material: 1680D nylon

Interior: PE board + 20mm padding

Adjustable straps for maximum comfort

Padded handle

Wide pocket for accessories and study materials

Rubber feet

Instrument: classical guitar