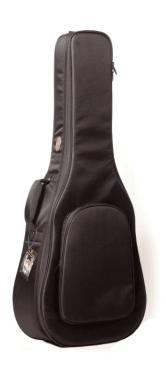

## SCPE-C SOFTCASE FOR CLASSICAL GUITAR

Soundsation softcases, featuring a reinfocing PE board + 20mm padding, perfectly gather sturdiness, comfort and style, protecting your instruments in any conditions and providing all the portability you need with adjustable straps and padded handle. Available in a wide range of sizes for guitars and basses.

## **KEY FEATURES**

Outer material: 1680D nylon

Interior: PE board + 20mm padding

Adjustable straps for maximum comfort

Padded handle

Wide pocket for accessories and study materials

Rubber feet

Instrument: classical guitar