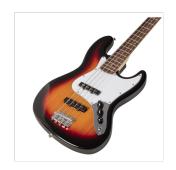

## SPUR 3TS **ELECTRIC BASS WITH BRIDGE AND NECK PICK UPS**

It's classic time with SPUR series: electric basses featuring solid basswood body for tone and reliability, maple neck, Ecorosewood fretboard. 20 frets, 2 J-style pickups for creamy and rounded tone, chrome hardware. Volumes/tone pots offer great sound shaping. A perfect choice for blues, rock and jazz players. 100% CITES compliant.

## **KEY FEATURES**

Body: solid basswood

Neck: maple

Tastiera: Eco-rosewood (CITES compliant)

Frets: 20

Machine heads: chrome

Bridge: SH vintage

Pick ups: 2 J-style

Pots: 2 volume/tone

Colour: 3T sunburst