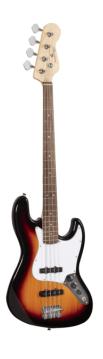

## SPUR 3TS **ELECTRIC BASS WITH BRIDGE AND NECK PICK UPS**

It's classic time with SPUR series: electric basses featuring solid basswood body for tone and reliability, maple neck, Ecorosewood fretboard. 20 frets, 2 J-style pickups for creamy and rounded tone, chrome hardware. Volumes/tone pots offer great sound shaping. A perfect choice for blues, rock and jazz players. 100% CITES compliant.

## **KEY FEATURES**

Body: solid basswood

Neck: maple

Tastiera: Eco-rosewood (CITES compliant)

Frets: 20

Machine heads: chrome

Bridge: SH vintage

Pick ups: 2 J-style

Pots: 2 volume/tone

Colour: 3T sunburst