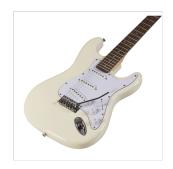

## RIDER-JR VW 3/4 DOUBLE CUTAWAY ELECTRIC GUITAR WITH 3 SINGLE COILS

RIDER series is a super classic revisited: double cutaway electric guitar featuring basswood body for rich tone and reliability, 3 single coils for clear and brilliant tone. 22 frets Eco-Rosewood freatboard fully complies CITES regulation preserving the feeling and the look of rosewood. The 5-way switch and volume/tone pots offer great sound flexibility for blues, rock, funky tones. JR version feature a 3/4 size body, perfect choice for younger beginners demanding quality and playability.

### **KEY FEATURES**

Body: basswood

Neck: maple

Fretboard: Eco-Rosewood (CITES compliant)

Frets: 22

Machine heads: chrome

Bridge: vintage tremolo

Pick ups: 3 single coils

Switch: 5 way

Pots: volume/tone/tone

Colour: Vintage White

Size: 3/4