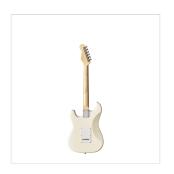

## RIDER-JR VW 3/4 DOUBLE CUTAWAY ELECTRIC GUITAR WITH 3 SINGLE COILS

RIDER series is a super classic revisited: double cutaway electric guitar featuring basswood body for rich tone and reliability, 3 single coils for clear and brilliant tone. 22 frets Eco-Rosewood freatboard fully complies CITES regulation preserving the feeling and the look of rosewood. The 5-way switch and volume/tone pots offer great sound flexibility for blues, rock, funky tones. JR version feature a 3/4 size body, perfect choice for younger beginners demanding quality and playability.

### **KEY FEATURES**

Body: basswood

Neck: maple

Fretboard: Eco-Rosewood (CITES compliant)

Frets: 22

Machine heads: chrome

Bridge: vintage tremolo

Pick ups: 3 single coils

Switch: 5 way

Pots: volume/tone/tone

Colour: Vintage White

Size: 3/4