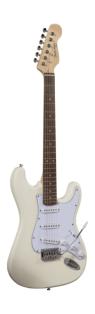

## RIDER-JR VW 3/4 DOUBLE CUTAWAY ELECTRIC GUITAR WITH 3 SINGLE COILS

RIDER series is a super classic revisited: double cutaway electric guitar featuring basswood body for rich tone and reliability, 3 single coils for clear and brilliant tone. 22 frets Eco-Rosewood freatboard fully complies CITES regulation preserving the feeling and the look of rosewood. The 5-way switch and volume/tone pots offer great sound flexibility for blues, rock, funky tones. JR version feature a 3/4 size body, perfect choice for younger beginners demanding quality and playability.

### **KEY FEATURES**

Body: basswood

Neck: maple

Fretboard: Eco-Rosewood (CITES compliant)

Frets: 22

Machine heads: chrome

Bridge: vintage tremolo

Pick ups: 3 single coils

Switch: 5 way

Pots: volume/tone/tone

Colour: Vintage White

Size: 3/4