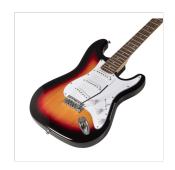

# RIDER-STD-S 3TS DOUBLE CUTAWAY ELECTRIC GUITAR WITH 3 SINGLE COILS

RIDER series is a super classic revisited: double cutaway electric guitar featuring basswood body for rich tone and reliability, 3 single coils for clear and brilliant tone. 22 frets Eco-Rosewood freatboard fully complies CITES regulation preserving the feeling and the look of rosewood. The 5-way switch and volume/tone pots offer great sound flexibility for blues, rock, funky tones. A perfect choice for beginners demanding quality and playability.

### **KEY FEATURES**

Body: basswood

Neck: maple

Fretboard: Eco-Rosewood (CITES compliant)

Frets: 22

Machine heads: chrome

Bridge: vintage tremolo

Pick ups: 3 single coils

Switch: 5 way

Pots: volume/tone/tone

Colour: 3T Sunburst