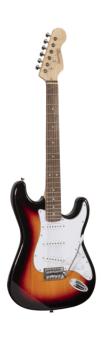

# RIDER-STD-S 3TS DOUBLE CUTAWAY ELECTRIC GUITAR WITH 3 SINGLE COILS

RIDER series is a super classic revisited: double cutaway electric guitar featuring basswood body for rich tone and reliability, 3 single coils for clear and brilliant tone. 22 frets Eco-Rosewood freatboard fully complies CITES regulation preserving the feeling and the look of rosewood. The 5-way switch and volume/tone pots offer great sound flexibility for blues, rock, funky tones. A perfect choice for beginners demanding quality and playability.

### **KEY FEATURES**

Body: basswood

Neck: maple

Fretboard: Eco-Rosewood (CITES compliant)

Frets: 22

Machine heads: chrome

Bridge: vintage tremolo

Pick ups: 3 single coils

Switch: 5 way

Pots: volume/tone/tone

Colour: 3T Sunburst