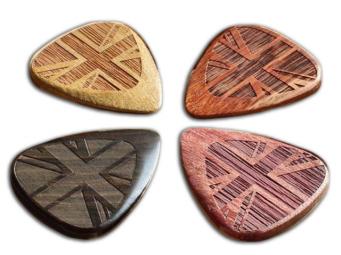

## FLA-UJ-MP-4 FLAG TONES PICKS - UNION JACK (4 PCS PACK)

African Ebony is a very close-grained timber that polishes to a smooth finish, this ensures that you get a clean crisp sound. The hardness ensures that it can withstand the rigors of electric guitar playing. If used on an acoustic guitar it will dramatically brighten the sound. Rose Apple is a medium soft timber which will add a good level of warmth to the tone of most Acoustic Guitars. Cobra's Saffron is a medium hardness timber, which is relatively frequency neutral. Although it will add some depth to the tone of most acoustic guitars, it will do so without dramatically altering the frequency of the tone. Purple heart is on the cusp between an electric guitar and acoustic guitar use. Warm mellow tones can be achieved on an electric guitar however the relative hardness of Purple Heart is likely to slightly brighten the tones of most acoustic guitars. Flag Tones are based upon the Classic 351 shape. They are typically 2.5mm thick chamfering down to a playing tip at 0.7mm thick. They then have a grip pattern etched with a laser on one side of the plectrum to give you an unbeaten grip.

## **KEY FEATURES**

Wood by wich each of the 4 pick is made: Purple Heart, Rose Apple, African Ebony, Cobra Saffron

For Electric and Acoustic guitar

Mixed pack of 4 pcs