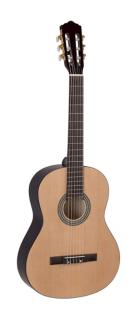

# PRIMERA SPRUCE 34-NT TOLEDO PRIMERA SPRUCE CLASSICAL GUITAR 3/4

First steps are the most important when learning to play an instrument. Toledo PRIMERA has been conceived to ease the apprentice. The soft keyboard ease the fingering and results in comfortable playing, helping the student to perform melodies and chords since the first steps. The SPRUCE version features a spruce top and Blackwood bridge/fretboard, recreating the feeling and look of real Rosewood fully respecting the environment and complying with the latest CITES regulation. Accurate set-up provides great playability thourghout the fretboard.

### **KEY FEATURES**

Spruce top for improved tone and visual appeal

Back and sides: plywood

Fretboard and bridge in Blackwood provides the feeling and the visual appeal of real rosewood respecting environment and complying CITES regulation

Machine heads: standard

Accurate set-up ensures great playability throughout the fretboard

Truss rod

Finish: natural