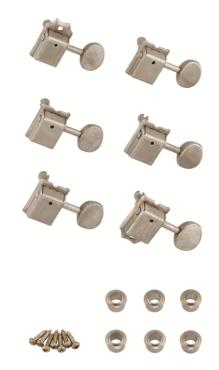

# 0997201000 ROAD WORN® GUITAR MACHINE HEADS

Crafted to give your Strat® or Tele® the aged look and feel of a well-loved original, Road Worn parts are genuine Fender® replacement parts. Designed to the same specifications as their original-era counterparts, and wearing the patina of age, Road Worn parts let you easily customize your guitar with vintage-inspired aesthetics.

### **KEY FEATURES**

Set of six nickel tuning machines

Road Worn nickel finish

Gear ratio 14:1

Used on MIM Deluxe, Classic, Classic Player, and Road Worn Series guitars

Road Worn bushings and screws included