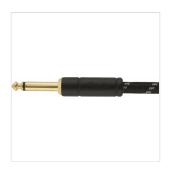

#### **KEY FEATURES**

Lenght: 25' (7,5 m)

Tweed colors

Custom molded ends

8mm outer diameter wire jacket

20 AWG

95% OFC braided shielding

24K gold-plated connectors

Hook-and-loop cable tie

Backed by a lifetime guarantee

Cable Ends: 1/4" Straight/Straight Jack

Color: Black Tweed