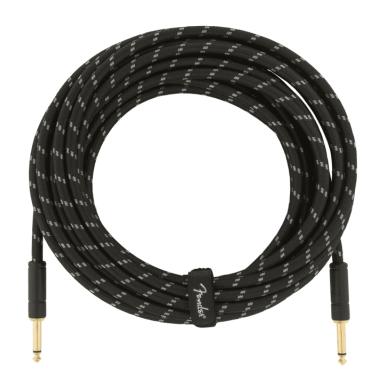

## DELUXE SERIES INSTRUMENT CABLE STRAIGHT/STRAIGHT 25' (7,5 M) BLACK TWEED

Fender Deluxe Series cables carry the highest quality materials and braided shielding to deliver flagship durability, conductance and transparency. Our top-of-the-line cables sport custom molded ends with strain relief under the housing—plus 24K gold-plated connectors that won't tarnish or degrade your sound over time. These cables use a very quiet braided shielding that is engineered to maximize the purity of your tone, and they're protected by a soft-woven yet rugged tweed jacket that provides ultimate protection with classic Fender style. Available in 6", 1', 3', 5', 10', 15' (4,5 m), 18.6' (5,5 m) and 25' (7,5 m) lengths.

#### **KEY FEATURES**

Lenght: 25' (7,5 m)

Tweed colors

Custom molded ends

8mm outer diameter wire jacket

20 AWG

95% OFC braided shielding

24K gold-plated connectors

Hook-and-loop cable tie

Backed by a lifetime guarantee

Cable Ends: 1/4" Straight/Straight Jack

Color: Black Tweed