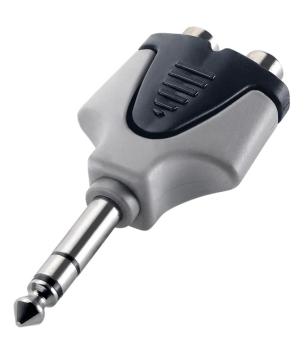

## WM-A330 WIREMASTER ADAPTER 1X6.3 STEREO MALE - 2XRCA STEREO FEMALE

Conceived to provide users with professional solutions for a wide range of applications, Soundsation WIREMASTER adapters mean reliability, fully preserved tone and noiseless performances thanks to hand soldered connections and internal wiring moulded with resin.

## **KEY FEATURES**

1x6.3 Stereo male - 2xRCA female

Hand soldered connections for high quality transmission

Internal wiring moulded with resin for top reliability

Color: black and grey

1 pc blister

FRENEXPORT