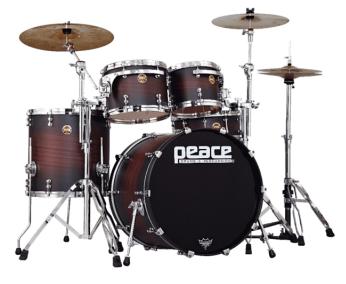

# GENUINE LACQUERED FINISH CANADIAN ROCK MAPLE 4 PCS DRUM SET

Those with a passion for playing drums who demand the best have historically opted for maple shells. In keeping with that tradition, Peace's flagship Paragon series is constructed of 9-plies of the Canadian rock maple - the best of the best. As a discerning professional's choice and like other boutique drum kits in its class, Paragon series drums are customizable with respect to desired shell sizes - diameter and depth, and Astro Pop to Velvet Plum - is available, allowing players to create a totally personalized setup. Additional notable features unique to the Paragon series include Peace's proprietary Patented Lug Integrated Floating Suspension (LIFTS) system and Peace's patented DA-121 and DA-122 Deus Microtube Lugs - not to tension rods like typical crescent mounts. This not only assures less stress to crucial tuning points, but it also makes changing heads while the tom is mounted possible. Great looks, fantastic sound and tech-friendly design, all add up to make these state-of.the-art drums. Modern Drummer magazine gave its seal of approval in a product review, stating: "These drums really sing...Peace has created a high-end kit that's priced lower than many comparable models form other manufacturers." Paragon drums are only offered as shell packs. Hardware from Peace's extensive catalog is available separately.

#### **KEY FEATURES**

Canadian Rock Maple shells for amazing response, power and incredible feeling

Striking lacquered finishes

LIFTS™ (Lug Integrated Floating Tom Suspension) Toms Mounting

Peace DHO-2 Hoops

#### **SPECIFICATIONS**

**Dimension** Tom 10"x8", 12"x9" - Floor Tom 14"x12" – Bass Drum 22"x18"

9 plies Canadian Rock Maple Shells

LIFTS™ Suspension with DA-124 Crescent Rims

Peace® Chrome Hardware

Triple Flange DHO-2 2,3mm Peace Hoops