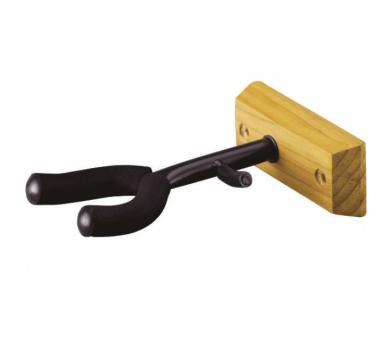

## VIOLIN AND VIOLA WALL STAND WITH WOOD BASE AND BOW HOLDER

Suited for your studio or shop, SWS-200 is a simple and elegant solution to hold your instrument. Suited for violins or violas, it feature a hook to hold your bow. The wooden base in natural finish will fit the design of all styles of interiors.

## **KEY FEATURES**

Stand for violin

Bow holder hook

Rubber cradle with deep design to prevent any scratches and any improper movement of the instrument

Plate in natural wood

Mounting screws included

Via Enzo Ferrari 10 62017 Porto Recanati (MC), Italy info@frenexport.it