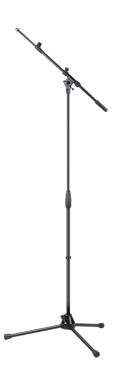

# SMICS-120-BK MICROPHONE BOOM STAND WITH METAL TRIPOD BASE

Sturdy costruction with high quality materials. 100 series microphone stand deliver max reliability. Quick and easy to use in any situation, live or studio, thanks to the height adjustment and the 2 way adjustment on telescopic arm

### **KEY FEATURES**

Telescopic arm with distance and angle adjstument

Quick & Easy height clutch adjustment mechanism

Diecast steel sturdy base

#### **SPECIFICATIONS**

| Base joint material | diecast steel |
|---------------------|---------------|
| Height(min-max)     | 100-165 cm    |
| Boom arm lenght     | (min-max)     |
| Weight              | 2,3 Kg        |
| Black finish        |               |