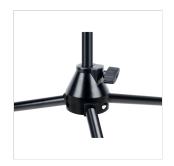

### **KEY FEATURES**

Telescopic arm with distance and angle adjstument

Quick & Easy height clutch adjustment mechanism

Diecast steel sturdy base

#### **SPECIFICATIONS**

| Base joint material | diecast steel |
|---------------------|---------------|
| Height(min-max)     | 100-165 cm    |
| Boom arm lenght     | (min-max)     |
| Weight              | 2,3 Kg        |
| Black finish        |               |