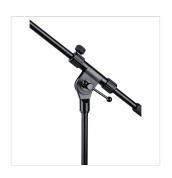

### **KEY FEATURES**

Telescopic arm with distance and angle adjstument

Quick & Easy height clutch adjustment mechanism

Diecast steel sturdy base