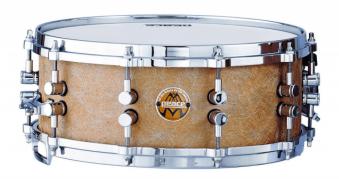

## SD-154#308 **14 X 5,5 - 9 PLIES MAPLE SNARE**

The drums in our Batterie Maple line have been through some changes recently. By experimenting with different crafting techniques, Peace has developed an unique process for cutting bearing edges and snarebeds. These new properties combine to draw all of the finest sonic qualities from the Maple shel I, and createunparalleled depth and sensitivity in snare tone. Every element from the snare strainers to the improvedlug designs has been scrutinized and per fected to meet our new standards, all of which you will hear when you let these drums do the talking.

# SD-154#308 **14 X 5,5 - 9 PLIES MAPLE SNARE**

### **KEY FEATURES**

9 plies Maple shell

Diecast Hoops

20 DEUS Microtube

**PEACE Heads** 

Colour #308 Champagne

### **SPECIFICATIONS**

| Dimensions | 14"x5,5"  |
|------------|-----------|
| Shell      | Maple 9mm |
| Hoops      | Diecast   |
| Lugs       | 20        |