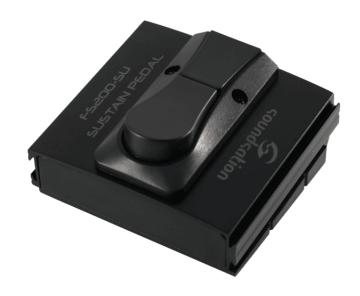

# FS200-SU SUSTAIN PEDAL FOR KEYBOARDS WITH SELECT STATUS SWITCH

CONTROL series pedal has been coinceived to perform precise control and confortable use. With piano style footboard, FS200-SU has been designed for keyboard players to control the sustain. It features a status select switch to adapt the fuction to your style. Coming with jack stereo integrated cable for direct connection. A must-have to enrich your expression possibilities and control over your sound.

#### **KEY FEATURES**

Sustain pedal for keyboards, digital pianos, synths

Piano style footboard

6,3 mono jack connection

Selection switch to choose between closed/temporarily open

Side panel with shaped profile to attach other pedals