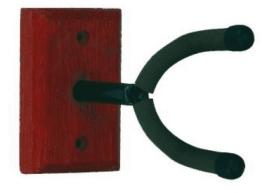

## UNIVERSAL GUITAR WALL STAND WITH WOOD PLATE DEEP CRADLE DESIGN

Guitar wall stand with elegant wood plate, can be easily mounted with the included screws. Fits all kind of guitar. The cradle in rubber has a deep design to prevent any improper movement and scratches to the instruments

## **PRODUCT DETAILS**

| KEY FEATURES                                                                                        |
|-----------------------------------------------------------------------------------------------------|
| Wood plate in mahogany finish                                                                       |
| Rubber cradle with deep design to prevent any scratches and any improper movement of the instrument |
| Fits all kind of guitars and other instruments                                                      |
| Mounting screws included                                                                            |
|                                                                                                     |
|                                                                                                     |
|                                                                                                     |
|                                                                                                     |
|                                                                                                     |
|                                                                                                     |
|                                                                                                     |
| SPECIFICATIONS                                                                                      |
|                                                                                                     |
|                                                                                                     |
|                                                                                                     |
|                                                                                                     |
|                                                                                                     |
|                                                                                                     |