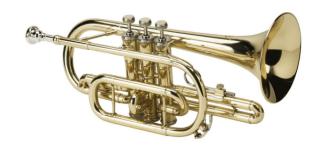

## SCOR-10E **BB CORNET IN GOLD LACQUERED FINISH**

The cornet is an instrument with many similarities with the trumpet, but due to its conic bore, the sound is much mellower and warmer. SCOR-10 was conceived to feature easy emission and perfect intonation. Built in brass with gold lacquered finish, it's lightweight and compact. Cornet is often the preferred choice by many beginners, being the mouthpiece closer to the piston and thus more balanced. It's often used in Jazz music. Including a full set of accessories, is a great instruments both for students and trumpet players who need the instrument in specific situations.

## **KEY FEATURES**

Built in brass

Stainless steel valves

Bore Ø 11,50mm

Bell size: Ø 120 mm

Adjustable main, third valve slides

1 waterkeys

Gold lacquered finish