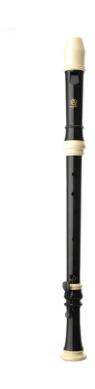

## AWR-TN(B) TENOR CLASSIC TYPE RECORDER - BAROQUE FINGERING

Angel Recorder Classic Type is designed to have rich sound and accurate pitch for optimal performance. Its pitch is wellbalanced ranging from low-to high-pitch. Its models are as various as from bass to soprano so that both solo and ensamble performance may be available. In addition, the instruments is manifactured for the optimum volume and tone using a special material called Resin. DMD (Detailed a Mold Develop) system is applied to achieve the correct pitch, which are praised from many performance.

# AWR-TN(B) TENOR CLASSIC TYPE RECORDER - BAROQUE FINGERING

### **PRODUCT DETAILS**

| KEY FEATURES      |
|-------------------|
| Baroque Fingering |
| Key: C Tenor      |
| Holes: none       |
| 3 parts           |
| Black/Cream       |
| ABS Resin         |
| Length: 640 mm    |