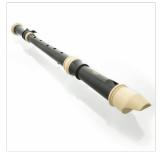

## AWR-TN(B) TENOR CLASSIC TYPE RECORDER - BAROQUE FINGERING

Angel Recorder Classic Type is designed to have rich sound and accurate pitch for optimal performance. Its pitch is wellbalanced ranging from low-to high-pitch. Its models are as various as from bass to soprano so that both solo and ensamble performance may be available. In addition, the instruments is manifactured for the optimum volume and tone using a special material called Resin. DMD (Detailed a Mold Develop) system is applied to achieve the correct pitch, which are praised from many performance.

# AWR-TN(B) TENOR CLASSIC TYPE RECORDER - BAROQUE FINGERING

### **PRODUCT DETAILS**

| KEY FEATURES      |
|-------------------|
| Baroque Fingering |
| Key: C Tenor      |
| Holes: none       |
| 3 parts           |
| Black/Cream       |
| ABS Resin         |
| Length: 640 mm    |