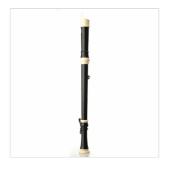

## AWR-TN(B) TENOR CLASSIC TYPE RECORDER - BAROQUE FINGERING

Angel Recorder Classic Type is designed to have rich sound and accurate pitch for optimal performance. Its pitch is wellbalanced ranging from low-to high-pitch. Its models are as various as from bass to soprano so that both solo and ensamble performance may be available. In addition, the instruments is manifactured for the optimum volume and tone using a special material called Resin. DMD (Detailed a Mold Develop) system is applied to achieve the correct pitch, which are praised from many performance.

# AWR-TN(B) TENOR CLASSIC TYPE RECORDER - BAROQUE FINGERING

### **PRODUCT DETAILS**

| KEY FEATURES      |
|-------------------|
| Baroque Fingering |
| Key: C Tenor      |
| Holes: none       |
| 3 parts           |
| Black/Cream       |
| ABS Resin         |
| Length: 640 mm    |