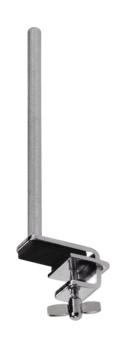

## CB-10 COWBELL STAND WITH BASSDRUM HOOP CLAMP

Everything in its place! With a line of new specially clamps and arms in various combinations, a veritable world of positioning options is opened. Add to your drumkit percussion instruments, idiophones, noisemakers, microphones, drink holders, ashtrays and all the miscellaneus stuff used by modern musician during his performance. CB-10 can be clamped to the bass drum hop and allow the positioning of a cow bell to use during your performance.

## **KEY FEATURES**

Can be attached to the bass drum hoop with a clamp

Suited to hold a cowbell