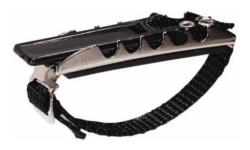

## 14FD ADVANCED GUITAR CAPO FOR FLAT FINGERBOARDS

Jim Dunlop Toggle Action Capos are designed for both curved and flat fingerboards, providing extremely positive clamping. These easy-to-use capos will not scratch the guitar and have a low profile guaranteed not to hinder your fingering.Features exclusive adjust-o-strap for fine adjustments. Nickel Plated.

## **KEY FEATURES**

For flat fingerboards

Not scratch the guitar

Not hinder your fingering

Features exclusive adjust-o-strap for fine adjustments

Nickel plated

FRENEXPORT

Via Enzo Ferrari 10 62017 Porto Recanati (MC), Italy info@frenexport.it