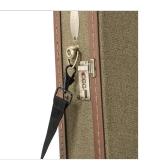

# SD200-C ARCHTOP HARDCASE FOR CLASSIC GUITAR IN SNOWFLAKE COVERING

SNOWFLAKE DELUXE hardcases perfectly gather sturdiness, protection and visual appeal. Featuring soft yet protective interior, accessory compartment, heavy duty satin vintage hardware, 4 vintage bronze latches with security keys and Snowflake fabric covering. Features 3 digits security locking system, straps and padded handle.

### **KEY FEATURES**

| 3-ply cross grained wood archtop protection               |
|-----------------------------------------------------------|
| Soft yet protective interior with accessories compartment |
| Heavy duty vintage bronze hardware                        |
| 4 vintage bronze finish latches with locking key          |
| Snowflake fabric covering                                 |
| 3 digits security locking system                          |
| Straps and padded handle                                  |
| Instrument: classic guitar                                |
| Total interior length: 102cm                              |
| Body interior length: 55.5cm                              |
| W1 interior width (see pic): 14cm                         |
| W2 interior width (see pic): 30cm                         |
| W3 interior width (see pic): 27.5cm                       |
| W4 interior width (see pic): 37.5cm                       |
| Interior height: 13.5cm                                   |