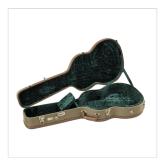

# SD200-C ARCHTOP HARDCASE FOR CLASSIC GUITAR IN SNOWFLAKE COVERING

SNOWFLAKE DELUXE hardcases perfectly gather sturdiness, protection and visual appeal. Featuring soft yet protective interior, accessory compartment, heavy duty satin vintage hardware, 4 vintage bronze latches with security keys and Snowflake fabric covering. Features 3 digits security locking system, straps and padded handle.

### **KEY FEATURES**

| 3-ply cross grained wood archtop protection               |
|-----------------------------------------------------------|
| Soft yet protective interior with accessories compartment |
| Heavy duty vintage bronze hardware                        |
| 4 vintage bronze finish latches with locking key          |
| Snowflake fabric covering                                 |
| 3 digits security locking system                          |
| Straps and padded handle                                  |
| Instrument: classic guitar                                |
| Total interior length: 102cm                              |
| Body interior length: 55.5cm                              |
| W1 interior width (see pic): 14cm                         |
| W2 interior width (see pic): 30cm                         |
| W3 interior width (see pic): 27.5cm                       |
| W4 interior width (see pic): 37.5cm                       |
| Interior height: 13.5cm                                   |