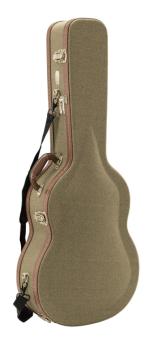

# SD200-C ARCHTOP HARDCASE FOR CLASSIC GUITAR IN SNOWFLAKE COVERING

SNOWFLAKE DELUXE hardcases perfectly gather sturdiness, protection and visual appeal. Featuring soft yet protective interior, accessory compartment, heavy duty satin vintage hardware, 4 vintage bronze latches with security keys and Snowflake fabric covering. Features 3 digits security locking system, straps and padded handle.

### **KEY FEATURES**

| 3-ply cross grained wood archtop protection               |
|-----------------------------------------------------------|
| Soft yet protective interior with accessories compartment |
| Heavy duty vintage bronze hardware                        |
| 4 vintage bronze finish latches with locking key          |
| Snowflake fabric covering                                 |
| 3 digits security locking system                          |
| Straps and padded handle                                  |
| Instrument: classic guitar                                |
| Total interior length: 102cm                              |
| Body interior length: 55.5cm                              |
| W1 interior width (see pic): 14cm                         |
| W2 interior width (see pic): 30cm                         |
| W3 interior width (see pic): 27.5cm                       |
| W4 interior width (see pic): 37.5cm                       |
| Interior height: 13.5cm                                   |