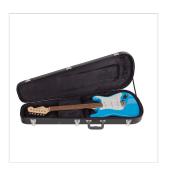

## DHC-EG HARD CASE FOR ELECTRIC GUITAR TEARDROP SHAPED

Built in wood, featuring inner padding and pocket, DHC series hard cases are the best solution to protect and carry your gear with comfort and safety. The case is designed to fit several types of guitars, being Strat, Tele, LP, SG and more.

## **KEY FEATURES**

Material: wood + outer PVC

Inner padding

Inner pocket

Handle

Metal lock (with key)

Colour: black

Suitable for several types of electric guitar being Strat, Tele, LP, SG