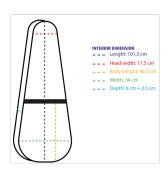

Interior length: 101.5cm

Interior width: 34cm

Depth: 8.5cm

Interior head width: 17.5cm

Interior body length: 46.5cm