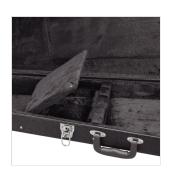

## **KEY FEATURES**

Material: wood + outer PVC

Inner padding

Inner pocket

Handle

Metal lock (with key)

Colour: black

Suitable for several types of electric guitar being Strat, Tele, LP, SG