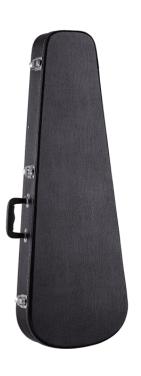

## DHC-EG HARD CASE FOR ELECTRIC GUITAR TEARDROP SHAPED

Built in wood, featuring inner padding and pocket, DHC series hard cases are the best solution to protect and carry your gear with comfort and safety. The case is designed to fit several types of guitars, being Strat, Tele, LP, SG and more.