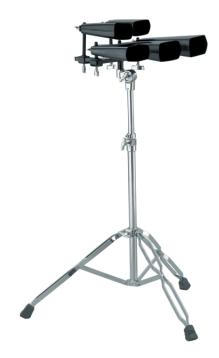

## CB-20 FIVE STAGGERED COWBELL SET WITH STAND

This set combines five cowbells of different sizes in one single package to provide versatility to match all musical style, specially Samba, Bossa Nova and latin music in general but not only. It comes with adjustable double braced leg stand.

## **KEY FEATURES**

Perfect set for latin music

Suited to match timbales, congas or drum sets or used stand alone

Five cowbell from 4,5" to 8,5" with staggered positioning

Coming with sturdy adjustable stand with double braced legs, height setting point, inclination setting point