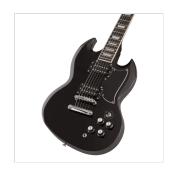

## BUFFALO- PRO BK DOUBLE CUTAWAY ELECTRIC GUITAR WITH 2 HUMBUCKERS AND SET-IN NECK

No doubt: Buffalo Pro rhymes with Rock! Basswood body for deep tone and reliability, set-in mahogany neck for improved sustain, rosewood fretboard featuring 22 easy-access frets. The 2 unconvered humbuckers deliver powerful bite and unmatched sustain, while the 3-way switch and 2 volume/2 tone independent pots offer great sound flexibility. A perfect choice for blues, rock and rawer music.

## **KEY FEATURES**

Body: solid basswood

Neck: set-in mahogany

Tastiera: Eco-Rosewood (CITES compliant)

Frets: 22

Machine heads: Vintage Style

Bridge: tune o matic

Pick ups: 2 humbuckers

Switch: 3 way

Pots: 2 volume/2 tone

Black pickguard

Colour: black