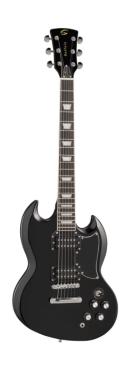

## BUFFALO- PRO BK DOUBLE CUTAWAY ELECTRIC GUITAR WITH 2 HUMBUCKERS AND SET-IN NECK

No doubt: Buffalo Pro rhymes with Rock! Basswood body for deep tone and reliability, set-in mahogany neck for improved sustain, rosewood fretboard featuring 22 easy-access frets. The 2 unconvered humbuckers deliver powerful bite and unmatched sustain, while the 3-way switch and 2 volume/2 tone independent pots offer great sound flexibility. A perfect choice for blues, rock and rawer music.

## **KEY FEATURES**

Body: solid basswood

Neck: set-in mahogany

Tastiera: Eco-Rosewood (CITES compliant)

Frets: 22

Machine heads: Vintage Style

Bridge: tune o matic

Pick ups: 2 humbuckers

Switch: 3 way

Pots: 2 volume/2 tone

Black pickguard

Colour: black