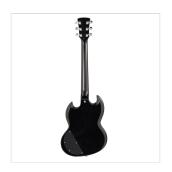

## BUFFALO- PRO BK DOUBLE CUTAWAY ELECTRIC GUITAR WITH 2 HUMBUCKERS AND SET-IN NECK

No doubt: Buffalo Pro rhymes with Rock! Basswood body for deep tone and reliability, set-in mahogany neck for improved sustain, rosewood fretboard featuring 22 easy-access frets. The 2 unconvered humbuckers deliver powerful bite and unmatched sustain, while the 3-way switch and 2 volume/2 tone independent pots offer great sound flexibility. A perfect choice for blues, rock and rawer music.

## **KEY FEATURES**

Body: solid basswood

Neck: set-in mahogany

Tastiera: Eco-Rosewood (CITES compliant)

Frets: 22

Machine heads: Vintage Style

Bridge: tune o matic

Pick ups: 2 humbuckers

Switch: 3 way

Pots: 2 volume/2 tone

Black pickguard

Colour: black