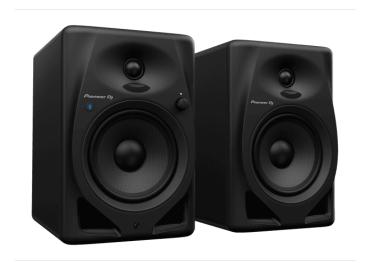

The DM series speakers deliver balanced, punchy bass sound and they can pump out extra power thanks to the new Class D amplifier and 5-inch woofer in each unit. Flick the switch to change from DJ mode to Production mode and the DSP settings will automatically create the best sound for each application.

## 5" DESKTOP MONITOR SYSTEM WITH BLUETOOTH® FUNCTIONALITY

Color: Black