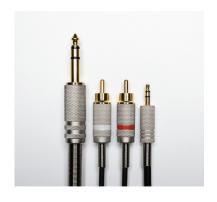

### EASY TO USE WITH DIFFERENT DJ OR PRODUCTION EQUIPMENT

With RCA and mini jack terminals you can connect different kinds of gear such as DJ controllers and mixers, or the laptop or soundcard you use. Connecting your headphones is simple via the socket on the front panel and the level knob is right in front of you too.

#### **SPECIFICATIONS**

| Туре                                  | 2-way bass reflex, active monitor speakers                                                                              |  |
|---------------------------------------|-------------------------------------------------------------------------------------------------------------------------|--|
| Tweeter                               | 3/4" (19 mm) soft dome                                                                                                  |  |
| Woofer 5" (127 mm) fiberglass cones   |                                                                                                                         |  |
| Amplifier Output                      | Lch                                                                                                                     |  |
| Impedance 10 k?                       |                                                                                                                         |  |
| Enclosure                             | Bass reflex                                                                                                             |  |
| Enclosure material                    | MDF vinyl laminate                                                                                                      |  |
| Power Consumption                     | 25 W                                                                                                                    |  |
| Power consumption during standby mode | 0.3 W or less                                                                                                           |  |
| Inputs                                | 1/4" TRS jack x 1 (balanced input), RCA pin jack x 1 (unbalanced input), 3.5 mm stereo mini jack x 1 (unbalanced input) |  |

| Outputs                | 3.5 mm stereo mini jack x 1                                                                                                                                     |
|------------------------|-----------------------------------------------------------------------------------------------------------------------------------------------------------------|
| Dimensions (WxHxD) Lch | 175x262x257 mm; Rch                                                                                                                                             |
| Weight                 | Lch                                                                                                                                                             |
| What's in the Box      | DM-50D-BT-W, Power cord, Audio converter cable (3.5 mm stereo mini plug to RCA), Speaker cord, Bottom cushion, Quick Start Guide, Precautions for Use, Warranty |