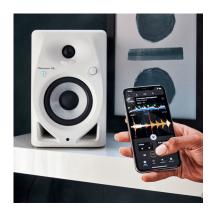

#### **BLUETOOTH® CONNECTIVITY**

The Bluetooth® technology included in the DM-40D-BT enables you to easily pair your smartphone, mobile device, or PC / Mac and play high-quality tracks wirelessly.