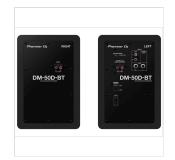

### EASY TO USE WITH DIFFERENT DJ OR PRODUCTION EQUIPMENT

With RCA and mini jack terminals you can connect different kinds of gear such as DJ controllers and mixers, or the laptop or soundcard you use. Connecting your headphones is simple via the socket on the front panel and the level knob is right in front of you too.

#### **BLUETOOTH® CONNECTIVITY**

The Bluetooth® technology included in the DM-40D-BT enables you to easily pair your smartphone, mobile device, or PC / Mac and play high-quality tracks wirelessly.

#### **SPECIFICATIONS**

| Туре                                  | 2-way bass reflex, active monitor speakers                                                                              |  |
|---------------------------------------|-------------------------------------------------------------------------------------------------------------------------|--|
| Tweeter                               | 3/4" (19 mm) soft dome                                                                                                  |  |
| Woofer 5" (127 mm) fiberglass cones   |                                                                                                                         |  |
| Amplifier Output                      | Lch                                                                                                                     |  |
| Impedance 10 k?                       |                                                                                                                         |  |
| Enclosure                             | Bass reflex                                                                                                             |  |
| Enclosure material                    | MDF vinyl laminate                                                                                                      |  |
| Power Consumption                     | 25 W                                                                                                                    |  |
| Power consumption during standby mode | 0.3 W or less                                                                                                           |  |
| Inputs                                | 1/4" TRS jack x 1 (balanced input), RCA pin jack x 1 (unbalanced input), 3.5 mm stereo mini jack x 1 (unbalanced input) |  |

| Outputs                | 3.5 mm stereo mini jack x 1                                                                                                                                     |
|------------------------|-----------------------------------------------------------------------------------------------------------------------------------------------------------------|
| Dimensions (WxHxD) Lch | 175x262x257 mm; Rch                                                                                                                                             |
| Weight                 | Lch                                                                                                                                                             |
| What's in the Box      | DM-50D-BT-W, Power cord, Audio converter cable (3.5 mm stereo mini plug to RCA), Speaker cord, Bottom cushion, Quick Start Guide, Precautions for Use, Warranty |