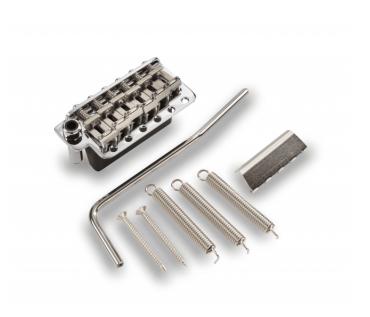

## 510T-SF2 C TREMOLO BRIDGE FOR ELECTRICAL GUITAR (CHROME)

Tremolo bridge ideal as a quality replacement: steel saddles ensure a high precision, tuning stability and durability. Accessories for mounting and operation included.

# Tremolo Bridge Steel saddle String spacing: 10.8 mm Block height: 37 mm Included accessories for mounting and operation

Finish: chrome

**KEY FEATURES** 